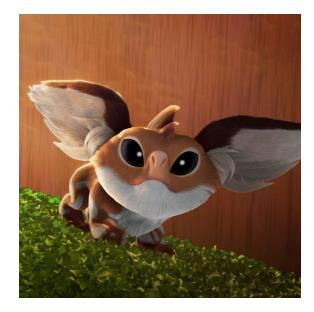

## Creatures D6 / Gedonian Ground Weevi

Name: Gedonian Ground Weevil

Designation: Non-sentient

Skin color: Fair

Hair color: Brown and white

Eye color: Black Homeworld: Tenoo Habitat: Forests

Dexterity: 4D Perception: 3D Strength: 2D

Move: 6

Orneriness: 2D

Description: The Gedonian Ground Weevil was a rodent-like creature native to the forest planet Tenoo.

Stats by FreddyB, Descriptive Text from WookieePedia.

Image copyright LucasArts.