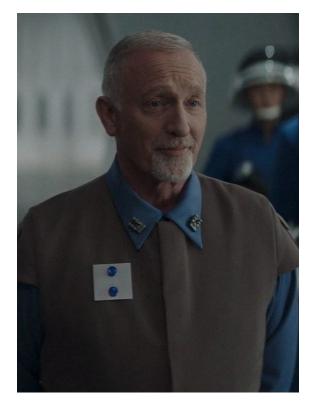

## Characters D6 / Captain Hayle (Human

Name: Captain Hayle

Died: c. 9 ABY, Vesper, Sector G-38

Species: Human Gender: Male Hair color: White Eye color: Blue Skin color: Light

Move: 10

DEXTERITY: 2D

Blaster: 4D

Equipment: New Republic Uniform, Blaster Pistol (4D), Comlink

Description: Hayle was a human male who served as a New Republic officer within the New Republic Defense Fleet. Holding the military rank of captain, Hayle served as the commanding officer of the Vesper transporting the captive Morgan Elsbeth. Hayle was killed by the former Jedi Baylan Skoll in his rescue of Elsbeth.