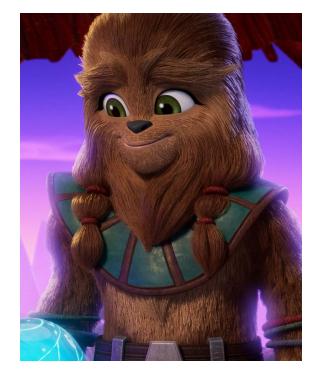

## Characters D6 / Johgeshakka (wookiee

Name: Johgeshakka Species: Wookiee Hair color: Brown Eye color: Green

Move: 10

**DEXTERITY: 3D** 

Bowcaster: 3D+2
Brawling Parry: 4D+1

Dodge: 5D

Throwing Weapons: 4D

PERCEPTION: 3D

Beast Riding: 3D+1

TECHNICAL: 1D+2

First Aid: 2D+1

FORCE SENSITIVE - N

**FORCE POINTS 1** 

DARK SIDE POINTS 0

CHARACTER POINTS 2

Description: Johgeshakka, or Jo for short, was a Wookiee during the High Republic Era and the granddaughter of Whitaggikk.