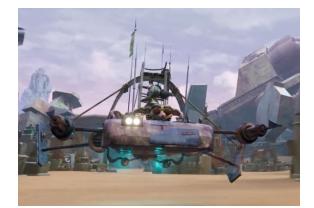

Name: Pikpik Skiff Class: Repulsorcraft cargo skiff Type: Air Speeder Scale: Speeder Length: .5 meters Skill: Repulsorlift operation: Air Speeder Crew: 1 Pilot + 2 Gunners Passengers: 10 Cargo Capacity: 1 Tonne Cover: 1/2 Altitude Range: Ground level-10m Maneuverability: 2D Move: 90; 270kmh Body Strength: 3D+2 Weapons: 2 x Harpoon Launchers

## Vehicles D6 / Pikpik Skiff

Fire Arc: Front Skill: Vehicle Blasters Fire Control: 2D Range: 5-30/80/150m Damage: 4D

Description: A Repulsorlift Skiff used by the Pikpik Scrappers on Bracca during the High Republic period.