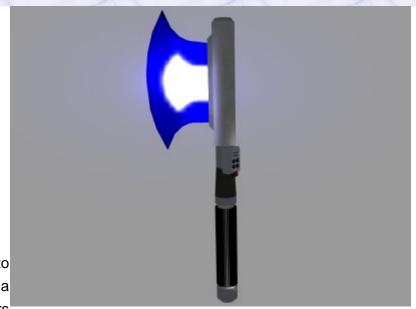

## Weapons D6 / Jedi Light Axe

Name:

Light Axe

Type: Melee Weapon

Scale: Character

Skill: Lightsaber; Light Axe \*
Cost: Unavailable for sale

Availability: 4, X
Difficulty: Moderate

Damage: 6D

\*: A Light Axe although allowing the user to hit harder, is also more cumbersome than a Lightsaber and effectively reduces the users

skill by 1D.

Description: Of all of the Jedi weapons created over the centuries, the Light Axe is one of the few created purely for maximising damage. Few Jedi have bothered to learn this weapon, as they see it as brutal and primative, but the ease of which it can be built, and the large amount of damage it does, has made it popular with those who have rejected the Jedi way and are possibly less skilled. The power with which the blade of a Light Axe can carve through anything in its way has made the weapon feared by non-Jedi, but Jedi themselves knowing that the weapon is clumsy compared to their Lightsabers find little to fear when facing a Light Axe.