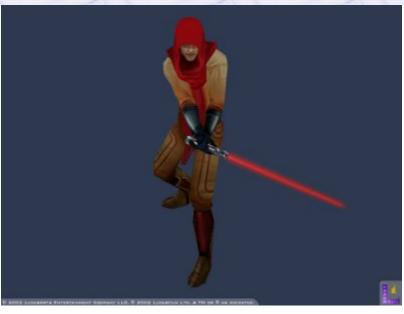

## Characters D6 / Imperial Reborn Jedi

Reborn

Jedi

These dark disciples are pawns in the Remnants bid to amass an army of Force imbued dark acolytes. The Reborn are an unstoppable force; an evil instrument to bring back the ideals of the Emperor, the ways of the Sith and the Empire itself. In battle, the Reborn employ Force powers, lightsabers, and personal shielding. By using the power of the Valley of the Jedi on Ruusan which was twisted by the Dark Jedi Desaan using technology developed by

Admiral Galak Fyyar and trained by Desaan, although their skills were weak compared to the real Jedi of the Academy on Yavin IV.

Dex: 2D

Dodge: 4D Lightsaber: 5D

Know: 2D

Mech: 2D

Perc: 2D+2

Str: 2D+2

Tech: 2D

Move: 10

Size: 1.5-2.0 meters tall Force Sensitive: Yes Dark Side Points: 4

Control: 4D

Accelerate Healing, Control Pain, Force Speed, Force Jump

Sense: 4D

Lightsaber Combat

Alter: 4D

**Telekinesis** 

## Equipment:

Personal Force Field (+2D to Strength vs Physical Damage, +2D to Strength vs Energy Damage, Energy Supply (lasts 10 minutes of use))

Lightsaber 5D

Page designed in Notepad, logo's done on Personal Paint on the Amiga.