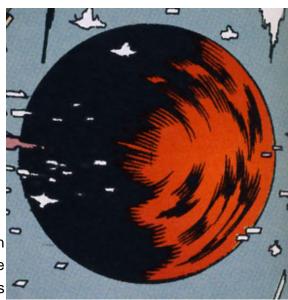

Description: Deneba was a reddish-orange Mid Rim planet on the Gamor Run, in the Deneba system. It hosted the Conclave at Deneba in 3997 BBY atop Mount Meru, which was disrupted by the Krath. The Krath killed Arca Jeth during their attack. Deneba was the homeworld of the Deneba bush.