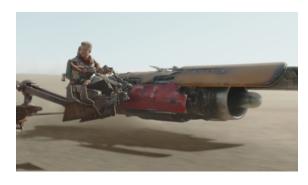

## Vehicles D6 / Cobb Vanths Speeder Bik

Model: Cobb Vanth's Speeder Bike Type: Custom Built Speeder Bike

Scale: Speeder

Skill: Repulsorlift operation: Speeder Bike

Length: 7 meters

Crew: 1

Cargo Capacity: 5 kilograms

Cover: 1/4

Altitude Range: Ground - 105 meters

Maneuverability: 2D+2 Move: 230; 650 kmh

Body: 2D

Description: This built from scrap Speeder Bike was owned by Cobb Vanth, and used parts salvaged from Anakin Skywalkers Podracer, it consisted of one of the pod racers engines with a saddle and controls attached to the side. Vanth used it to accompany Din Djarin to the site where they later battled a Great Krayt Dragon.