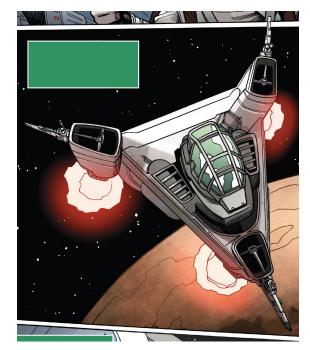

## Weapons:

Description: The Lightseeker was a starship owned by the Jedi Wayseeker Orla Jareni. Roughly pyramidal in structure with three engines, the ship had a pearlescent finish to its hull. Jareni purchased the ship on Coruscant after the Great Hyperspace Disaster, with advice from the navigator Geode.