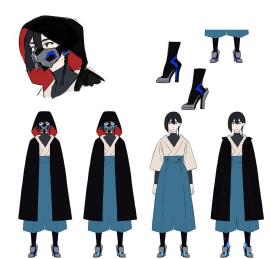

## **EQUIPMENT**

Yellow Lightsaber (5D), Jedi robes, Z-95 Headhunter Starfighter, Mask

FORCE SENSITIVE - Y
FORCE POINTS 6
DARK SIDE POINTS 0
CHARACTER POINTS 8

Description: F was a human female fugitive Jedi who, after Order 66, traveled to the Outer Rim Territories planet Keelia. Her trip was prompted by a message she had received from an old acquantaince, Valco.

On Keelia, she observed a wedding ceremony. Wearing a mask and cloak to conceal herself, F was drawn back into action when danger struck during the event. When the Meevai Village on Keelia came under threat by a group of pirates and their reprogrammed battle droids, F used the Force, known by the locals as Magina, to stop Lord Izuma and his raiders. Drawing her yellow-bladed lightsaber, she saved Haru, who was being held hostage by Izuma, and defeated the raiders, saving the village.