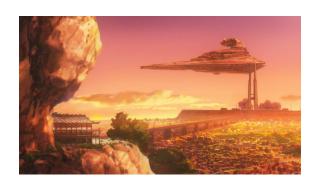

Description: Tao was a continental planet with rich nature and tradition, situated in the Outer Rim Territories. The planet had struggled to modernize despite its rich resources, and, during the Imperial Era, accepted Galactic Empire occupation in exchange for industrial advancement. Tao's natural environment suffered as a result of the Imperial industry, and its inhabitants became frustrated with Imperial oppression. Several Lepi, a species not native to Tao, were enslaved by the Empire during this period. The Empire also set up forced labor camps on the planet.