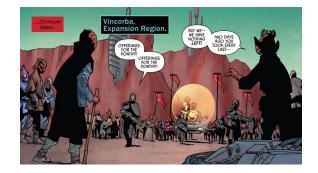

## Planets D6 / Vincorba

Description: Vincorba was a rocky planet situated in the Expansion Region. Its inhabitants included humans and members of a bipedal species, while the pontiff was a ruling figure on Vincorba. During the Imperial Era, the current pontiff allied with the Crimson Dawn criminal syndicate. The pontiff was assassinated by three members of the Assassins Guild on behalf of the Sith Lord Darth Vader, who was intending to destroy the syndicate and wished to test the assassins.