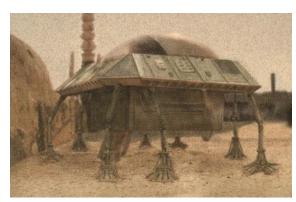

Description: The Void Spider TX-3 Air Taxi, also called Void Spider THX 1138, was an enclosed airspeeder built by Bespin Motors and a type of air taxi.

## Characteristics

It had a length of 7.6 meters and came equipped with eight engines, placed at the bottom of eight legs. These supported the speeder when on the ground and could function independently in the air.