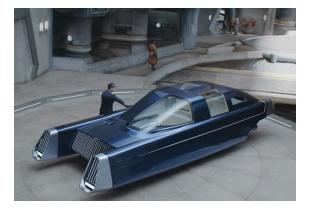

## Vehicles D6 / Senate Limousine

Name: Senate Limousine Type: Air Speeder Scale: Speeder Length: 5.2m Skill: Repulsorlift operation: Air Speeder Crew: 1 Passengers: 4 Cargo Capacity: 250kg Cover: Full Altitude Range: Ground level-1500m Maneuverability: 1D Move: 60; 500kmh Body Strength: 5D Weapons:

Description: A Senate limousine was a type of limousine used by Mon Mothma as transportation on Coruscant.

A limousine, often shortened to limo and alternatively called a repulsorlimo, limo-speeder, or hoverlimo, was a longer-than-usual landspeeder, usually used by beings of importance. A similar vehicle, the groundlimo, was a ground-effect vehicle and not a repulsorcraft. Under Supreme Slavelord Trioculus, officers of the Galactic Empire commonly rode in landspeeder limousines when traveling on Kessel. I