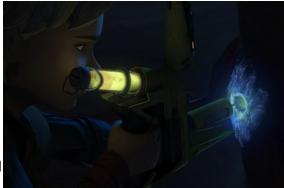

## Equipment D6 / Ipsium Mining Tool

Name: Ipsium Mining Tool Type: Mining tool Size: Handheld Cost: 600 Availability: 2, R

Description: A mining tool could be used to extract the liquid interior from an ipsium crystal without disturbing the volatile

mineral. It contained a drill and a canister, each of which could be deployed independently; a user could first drill into the crystal to reach its interior and then attach the canister into it while drawing the valve, collecting the liquid ipsium inside of it. The canisters could then be removed from the device and stored separately. In 19 BBY, Omega used the tool to mine for ipsium inside Ciddarin Scaleback's mine on Ipsidon.