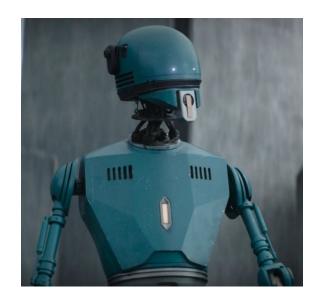

## Equipped with:

Humanoid Body (two arms, two legs, head) Visual sensor - Human Range Two auditory sensors - human range Vocabulator speech system

Move: 9

Description: A footman droid was a type of droid. A footman droid served Bo-Katan Kryze at Kryze Castle on the planet Kalevala. It inspected Din Djarin and Grogu when they arrived at the castle.