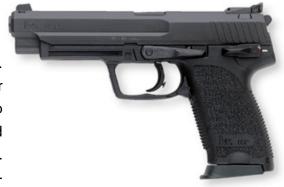

Adelphi SB-50

The sB-50 has a somewhat sleeker design and longer barrel. It has a shorter clip but manages to pack a slgihtly fiercer punch. It was made for public release but that ended up getting restricted heavily. It has built in safety mechanisms and mechanical locks to prevent accidental discharge. Unfortuinately this pistol can be seen in the hands of streetpunks many times.

Model: Adelphi Armaments SB-50 Pistol Type: Semi-automatic slugthrower pistol Scale: Character Skill: Firearms: pistol Ammo: 12 Cost: 1,150 credits Fire Rate: 2 Availabilty: 2 R or X Range: 4-20/35/100 Damage: 5D