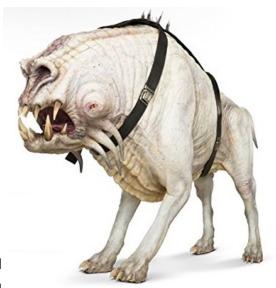

## Creatures D6 / Corellian Hound

Name: Corellian Hound

Type: non-sentient pack animal

Dexterity: 3D Perception: 3D Strength: 3D

**Special Abilities** 

Bite: STR+1D damage Claws: STR+1 damage

Stamina: Corellian Hounds are determined hunters, and will keep following their prey for considerable time, resisting tiredness with an additional +1 to all stamina rolls.

Move: 15

Size: 1.5m long Orneriness: 2D+1

Description: The Corellian hound was a type of hound from the planet Corellia. A fleet-footed, loud-barking, vicious species, they were used for attack and hunting, but did not make good pets.