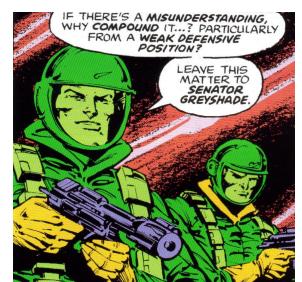

Move: 10

Character Points: 0-3

Wheel Security uniform, blast helmet(+1D physical, +2 energy (head)), blaster pistol (4D) or blaster carbine (5D), stun baton (STR+1D), comlink

Description: The Wheel Security Force or more simply Wheel Security were the local police of the space station known as The Wheel.

They answered to Administrator Simon Greyshade and their job was to maintain order. They also handled situations beyond the abilities of casino bouncers. Officers were usually Human and wore a green and yellow uniform with enclosed helmets. Their armament included shock rods and blasters.