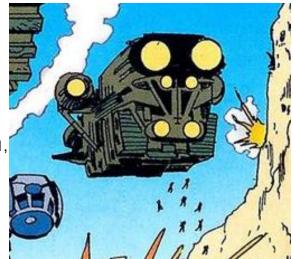

Name: Rocket-jumper troopship Scale: Starfighter Length: 85 meters Skill: Space Transports: Rocket-jumper troopship Crew: 2; Skeleton 1/+10 Crew Skill: Astrogation 3D+1, Space Transports 4D+1, sensors 3D+2 Passengers: 50 Cargo Capacity: 250 metric tons Consumables: 1 Month Maneuverability: 0D+1 Navigation Computer: Y Hyperdrive Multiplier: x6 Hyperdrive Backup: x 12 Space: 4 Atmosphere: 250; 750 kmh Hull: 4D Shields: 2D Sensors: Passive: 10/0D Scan: 25/1D Search: 50/1D+2

Description: Troop transports were used by the Galactic Republic to deploy Republic rocket-jumpers around the year 4000 BBY. During the Second Battle of Onderon, one such troopship bore the callsign Wing 4.