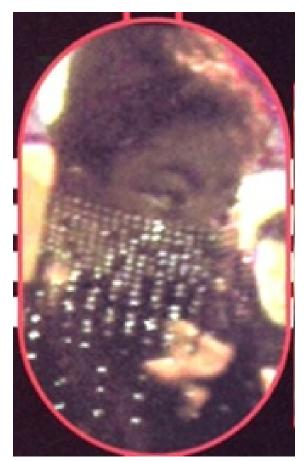

## Equipment:

Credits 600, Comlink, Expensive Clothing with beaded veil

FORCE SENSITIVE - N

**FORCE POINTS 1** 

DARK SIDE POINTS 0

**CHARACTER POINTS 2** 

Move: 10

Description: Necil Sing was a female Human patron of the Outlander Club on Coruscant who wore a

beaded veil.

Stats by FreddyB, Descriptive Text from WookieePedia.

Image copyright LucasArts.

Any complaints, writs for copyright abuse, etc should be addressed to the Webmaster FreddyB.