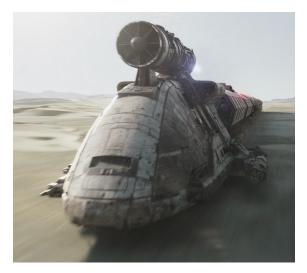

## Vehicles D6 / Tatooine Repulsor Train

Model: Tatooine Repulsor Train

Line: Hovertrain

Class: Repulsorcraft Role(s): Transport

Affiliation: Pyke Syndicate

Scale: Walker

Skill: Repulsorlift operation: repulsortrain

Description: Tatooine repulsor trains were used by the Pyke Syndicate to transport spice on the Tatooine. One train was destroyed by Boba Fett and the Tusken Raider tribe that he had joined after the Pykes onboard had attacked the tribe on multiple occasions. Later, Jawas who brought Din Djarin a cryogenic density combustion booster said they found it underneath a Pyke train.