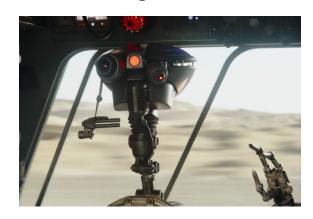

## **Equipped With:**

- Human-range visual sensors
- Body (with manipulator arms, legs, head)
- Vocabulator
- Tight-band comlink

Move: 3

Stats by FreddyB, Descriptive Text from WookieePedia. Image copyright LucasArts.

course, with the droid managing to escape soon before the train was destroyed.

Any complaints, writs for copyright abuse, etc should be addressed to the Webmaster FreddyB.