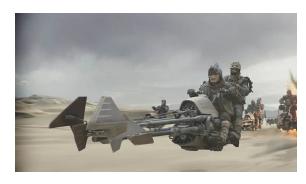

Range: 3-50/100/200

Damage: 5D

Description: The speeder bikes of the Kintan Striders Gang are overpowered repulsorcraft that are as dangerous as the Niktos often found riding them. With many of the comforts and safety features of civilian models stripped away, the speeders are crafted for maximum speed and marked by the skeletal gang symbol.