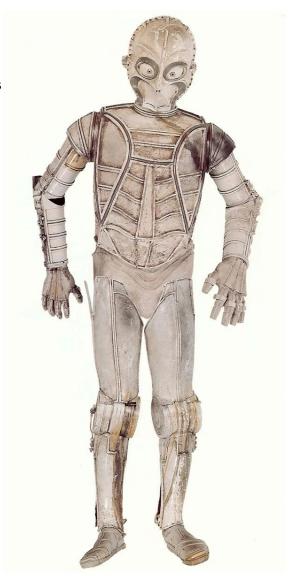

## Characteristics

CZ-1 was modified from a standard CZ-series droid to more closely resemble the Stacchati he once served, with black photoreceptors made to look like Stacchati eyes. The droid's hands were human-style manipulators with five digits. By 0 BBY, CZ-1 was ancient with locomotors too broken and sand-encrusted for him to stand or move properly. Despite this, he remained optimistic and hoped to soon be repaired and sold. CZ-1 had white plating that was stained black or brown in many areas.