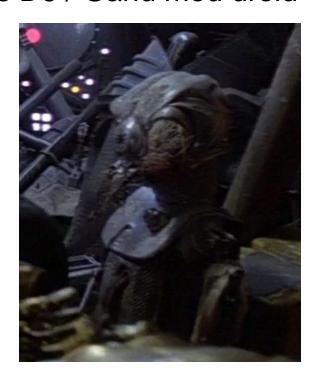

## Equipped with:

Visual and Auditory sensors - human range Medical Diagnosis Computer Analytical Computer Vocabulator Medical Tools

Move: 6

Description: The Gand med droid was a medical droid model. It had a thin frame and a head similar in appearance to that of a member of the Gand species. One of these units was present in a smelting room in Cloud City on Bespin when Chewbacca arrived in search of C-3PO prior to the escape from Cloud City.