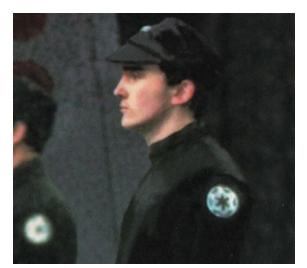

## **EQUIPMENT:**

Blaster Pistol (4D), TIE Fighter Pilot Uniform, Tie Interceptor, Commlink

FORCE SENSITIVE: N FORCE POINTS: 2

DARK SIDE POINTS: 1 CHARACTER POINTS: 4

Description: Major Mianda was the commander of a TIE squadron assigned to defend the Second Death Star during construction. The Major hand picked pilots to serve with him. He piloted Scythe 1 during the Battle of Endor, and pursued Rebel starfighters in the Death Star's corridors.