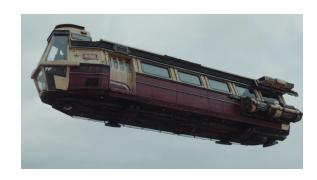

## Vehicles D6 / Shuttle Ferry

Name: Shuttle Ferry

Scale: Speeder

Skill: Repulsorlift operation: Shuttle Ferry

Length: 18 meters

Crew: 1

Passengers: 31

Cargo Capacity: 600 kilograms

Cover: Full

Altitude Range: Ground - 1 kilometer

Maneuverability: 1D Move: 100; 300 kph

Body: 3D

Description: A shuttle ferry was a red and yellow two-engine, single pilot repulsorcraft shuttle model that operated on the planet Ferrix by 5 BBY. It was used by the Ferrix Entry Ferry Service for transporting passengers to and from the town center. Rebel network coordinator Luthen Rael used a shuttle ferry in 5 BBY, as did one of his network's spies Vel Sartha and ex-Pre-Mor Enforcement officers Syril Karn and Linus Mosk several weeks later.