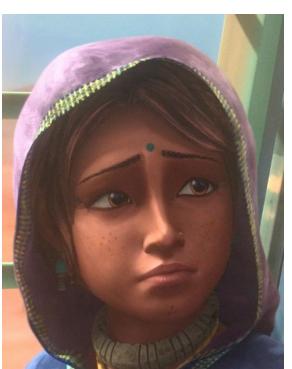

## Characters D6 / Rani (Human Child Ford

Name: Rani

Species: Human Gender: Female Hair color: Brown Eye color: Brown Skin color: Tan

Move: 10

DEXTERITY: 2D+2

Dodge: 4D+2

Running: 4D

PERCEPTION: 3D+1

FORCE SENSITIVE: Y FORCE POINTS: 2

DARK SIDE POINTS: 0 CHARACTER POINTS: 2

Description: Rani was a Force-sensitive human female during the Imperial Era.

Stats by FreddyB, Descriptive Text from WookieePedia.