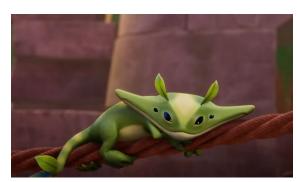

## Creatures D6 / River Qwewt (Small Rep

Name: River Qwewt

Designation: Non-sentient Classification: Reptilian

Skin color: Green Eye color: Black

Distinctions: Leaf-like antennae, Wide head

Homeworld: Tenoo, Yamradi

## Special Abilities

Sharp Nip: River Qwewt are fairly defenceless, but are capable of defending themself with only a snap from their mouth which does Str damage.

Antennae: River Qwewt have short antennae which help them detect air currents around them alerting them to any predators, giving them +1D to detect any moving target.

Move: 5

Orneriness: 2D

Description: A species of reptilian found on the forest planets Tenoo and Yamradi.

Stats by FreddyB, Descriptive Text from WookieePedia.

Image copyright LucasArts.

Any complaints, writs for copyright abuse, etc should be addressed to the Webmaster FreddyB.