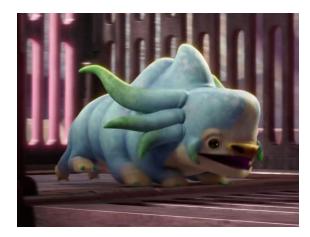

## Creatures D6 / Burowga (Digging Beast

Name: Burowga

Designation: Non-sentient

Classification: Beast Skin color: Blue/White

Hair color: None Eye color: Black Homeworld: Tenoo

DEXTERITY 2D PERCEPTION 3D STRENGTH 5D

Move: 12

Orneriness: 2D

Description: Burowga's are six legged burrowing creatures with large horns, often used by farmers on Tenoo to turn the soil for planting crops, they can dig at high speed passing through soil at a high speed. They are known for being placid but curious creatures, which will escape captivity to explore.