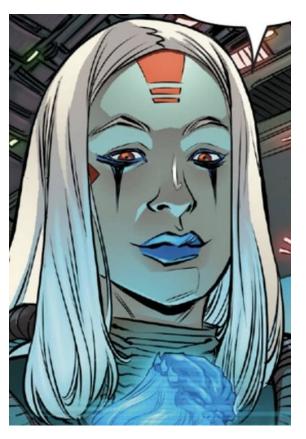

## Characters D6 / Melis Shryke (Nihil Pirat

Name: Melis Shryke Homeworld: Bantoo Gender: Female Hair color: White Eye color: Red Skin color: Pale

Family: Shryke family

Affiliation(s)

Nihil: Shryke's crew

## **EQUIPMENT**

Street Clothes, Blaster Pistol: (4D), Knife (Str+1D), Comlink

FORCE SENSITIVE - N FORCE POINTS 3 DARK SIDE POINTS 0 CHARACTER POINTS 6

Description: Melis Shryke was a female member of the Nihil pirate group working under General Abediah Viess. She typified everything about the Nihil that Jedi Knight Bell Zettifar wanted to stop.