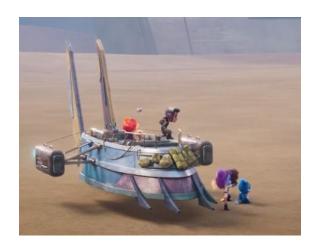

## Vehicles D6 / Eren Kitts Skiff

Name: Eren Kitts Skiff

Class: Repulsorcraft cargo skiff

Type: Air Speeder Scale: Speeder Length: 9 meters

Skill: Repulsorlift operation: Air Speeder

Crew: 1 Pilot Passengers: 10

Fire Control: 0D

Range: 0 Damage: 5D

Stats by FreddyB, Descriptive Text from WookieePedia.

Description: A cargo skiff owned by Eren Kitt used for hauling scrap.

Image copyright LucasArts.

Any complaints, writs for copyright abuse, etc should be addressed to the Webmaster FreddyB.