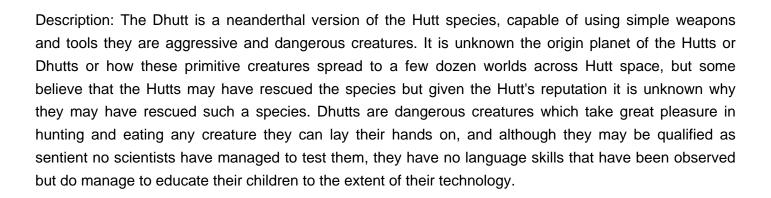

## Creatures D6 / Dhutt Neanderthal Hutt

Name:

Dhutt

Type: Neanderthal Hutt

Dexterity: 4D Perception: 3D Strength: 6D

Special Abilities

Fangs: Str+2D damage

Blubbery Skin: +1D to resist damage Infra Red Vision: The Dhutt can see

clearly at night and in the dark getting a bonus +1D to perception in these conditions.

Light Blindness: A side effect of their nightsight is that they suffer from being dazzled by daylight and bright lights, suffering a -1D to all skills in these conditions.

Move: 9

Size: 2m tall, 4m long

Page designed in Notepad, logo's done on Personal Paint on the Amiga.

Text completely by FreddyB. Image is by Unknown, copyright resides with the artist.

Any complaints, writs for copyright abuse, etc should be addressed to the Webmaster FreddyB.