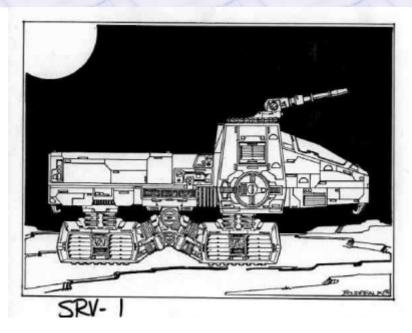

## Vehicles D6 / SoroSuub SRV-1 Scout ar

SRV-1

Speeder Truck

Craft: SoroSuub Scout and Retrieval Vehicle

Type: Land Speeder

Scale: Speeder Length: 4.9m

Skill: Repulsorlift operation: Land Speeder

Crew: 1 + 1 Gunner Passengers: 12

Cargo Capacity: 1 ton

Cover: Full

Altitude Range: Ground level-12m

Cost: 6,700 (used)
Maneuverability: 1D
Move: 80; 220kmh
Body Strength: 4D+2

Weapons:

Laser Cannons

Scale: Speeder Fire Arc: Turret

Crew: 1

Skill: Vehicle Blasters

Fire Control: 2D

Range: 15-50/100/250m

Damage: 5D

Description: The SRV-1 was designed for the New Republic as a troop transporter and patrol vehicle, and although only ever produced in small numbers it proved popular enough to be sold on the open market as well. Troops have complained about the cramped conditions aboard, but the fire support it can provide, and the high speed it can manuever at has made it popular when larger and heavier troop transports have been unavailable. The SRV-1 was originally concieved as a patrol vehicle, but it never really lived up to this role, being nothing more than an armed speeder truck.