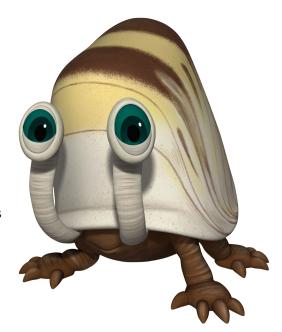

## Creatures D6 / Dokma

Name: Dokma

Type: Non-sentient

Dexterity: 1D Perception: 2D Strength: 1D

**Special Abilities** 

Protective Shell: Dokma have a hard shell, which gives them an additional +1D to resist damage.

Skin color: White and brown

Eye color: Cyan

Move: 7

Size: 0.54 meters Orneriness: 1D

Description: Dokma were small timid creatures native to Atollon. Often preyed upon by the spider-like krykna, they had protective shells and two eyestalks. Garazeb Orrelios nicknamed them "bogans"