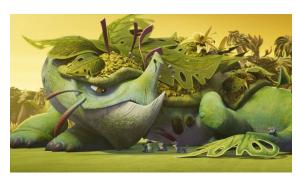

## Creatures D6 / Mardorsh (Large Herbivo

Name: Mardorsh

Skin color: Blue, Green

Eye color: Yellow

Distinctions: Leaf-like tail, Scaly skin

DEXTERITY: 2D PERCEPTION: 3D STRENGTH: 6D

## **Special Abilities:**

Bite: Mardorsh have a mouth full of dangerous teeth which do Str+1D damage.

Leafy Shell: Mardorsh have a tail and a shell which resembles leaves and foliage, with moss growing on them, this gives them an advantage hiding among trees, giving them a +2D to their Sneak/Hide.

Move: 14

Orneriness: 3D

Description: The Mardorsh were creatures that were encountered by the Jedi and considered to be a newly discovered species in 232 BBY.

Stats by FreddyB, Descriptive Text from WookieePedia.