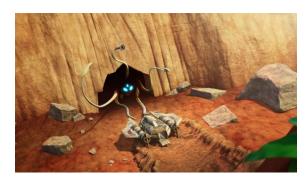

## Creatures D6 / Galjaero Tentacle Beast

Name: Galjaero Tentacle Beast

Type: Predatory Creature

Dexterity: 4D Perception: 2D Strength: 4D

Move: 15

Description: The Galjaero Tentacle Beast is a large creature from the world of Galjaero which tends to live in caves, and feed on large animals which pass by the entrance. They have a sweet tooth and can be convinced to give up their prey with sweet foods such as fruit.